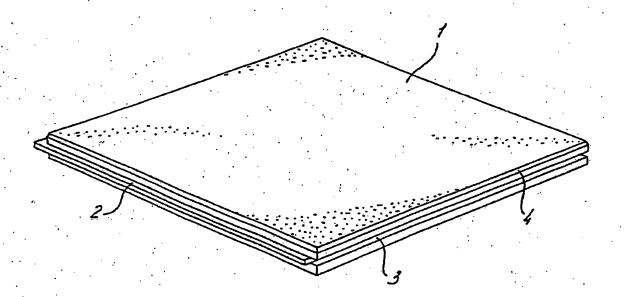

An example of a tile according to the invention is shown in the drawing. It consists of a rectangular piece of MDF with a density of 800 kg/m<sup>3</sup>. This tile is indicated in its entirety by 1. It is provided with a groove 2 and a tongue 3, in order to allow it to be joined to adjacent tiles.

As an example of the dimensions of the tile, a length and breadth of 59 cm can be mentioned, while the thickness can be approximately 9 - 10 mm.

Near the top side, the tile is provided with a bevel 4. If the tile 1 is also provided with a bevel at the bottom side, both sides of it can be used.

The tile shown here is covered on both sides with a powder coating.

Although the invention is described above with reference to a preferred embodiment, it must be understood that numerous modifications can be made thereto. For example, the tile can be of different dimensions and in other shapes.